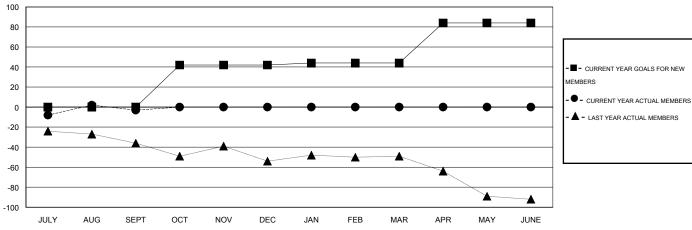

## GOALS AND ACTUAL MEMBERS CUMULATIVE

| DROPPED CLUBS: 0  DROPPED MEMBERS |         | 15 CLUBS OF 71 ADDED 1 OR MORE NEW MEMBERS | GENDER DISTRIBU  MALE  FEMALE | TION<br>1,228 (70.98%)<br>502 (29.02%) |     |
|-----------------------------------|---------|--------------------------------------------|-------------------------------|----------------------------------------|-----|
| DECEASED                          | 6       | CLICK HERE FOR HEALTH                      | FAMILY UNIT MEMBERS           |                                        | 348 |
| CLUB CANCELLED OTHER              | 0<br>34 | ASSESSMENT DATA                            | HEAD OF HOUSEHOLD             |                                        | 163 |
| TOTAL                             | 40      |                                            | NON-HEAD OF HOUSEHOLI         | )                                      | 185 |